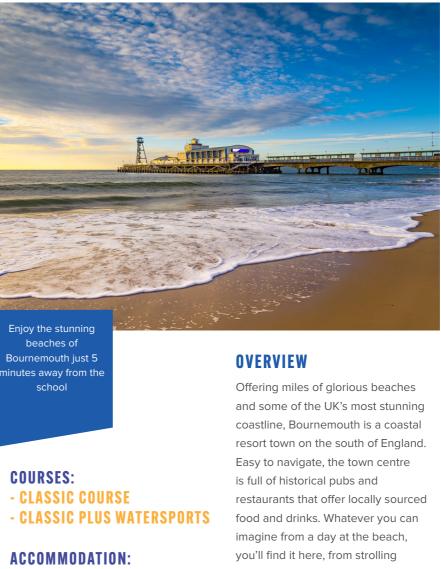

# along the pier, relaxing with an ice cream, building sandcastles to admiring miles of breath-taking