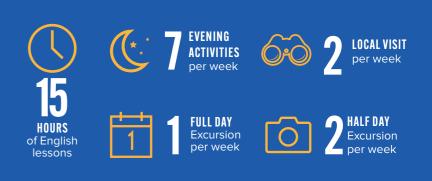

### WHAT'S INCLUDED:

TUITION

Students will take part in 15 hours of English language lessons per week. Lessons are topic based and designed to be fun, energetic and informative. They enable students to use their English in real world situations and increase their confidence.

ACTIVITIES We offer a variety of activities including sports, arts and crafts and workshops. Our activities provide opportunities for students to use the English they have

learnt in the classroom with their friends.

Accredited by the BRITISH COUNCIL for the teaching of English in the UK

EXCURSIONS

Full and half day excursions, as well as local visits allow students to really get to know the UK. Students can explore the delightful city of Bournemouth on sightseeing tours. Destinations such as London become a classroom, where students will find historic and cultural information through guided walking tours.