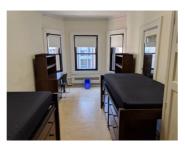

Student accomodation is in traditional style college dormitories with 2 students per room, with a shared bathroom.

13 - 17 (Individuals)

## ACCOMMODATION / FACILITIES

| Ensuite bathroom              | ×        | Towels provided                     | <b>⊘</b> |
|-------------------------------|----------|-------------------------------------|----------|
| Shared bathroom               | <b>②</b> | Kitchen for Group Leader Use        | <b>②</b> |
| Standard                      | <b>②</b> | Laundry - weekly service wash       | 8        |
| Single                        | ×        | Laundry – Self Service*             | <b>②</b> |
| Twin                          | <b>②</b> | WiFi access                         | <b>②</b> |
| Triple                        | <b>Ø</b> | Drink Making Facilities             | <b>②</b> |
| Television Lounge             | <b>Ø</b> | Swimming Pool                       | 8        |
| Common room                   | <b>⊘</b> | Coelliac / Special diets on request | <b>©</b> |
| Computer Room                 | 8        | Halal food on request               | 8        |
| Max. ratio of showers to beds | 1:6      | *Contactless Payment                |          |