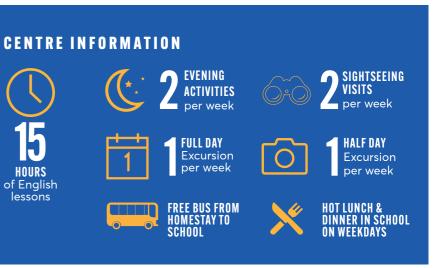

## WHAT'S INCLUDED:

TUITION

Students will take part in 15 hours of English language lessons per week. Lessons are topic based and designed to be fun, energetic and informative. They enable students to use their English in real world situations and increase their confidence.

ACTIVITIES We offer a variety of onsite activities including sports, arts and crafts and team games. Our activities provide opportunities for students to use the English they have learnt and make international friends.

EXCURSIONS

Full and half day excursions allow students to really get to know the UK. We use major destinations such as London, Cambridge and Brighton as a classroom where students will find historic and cultural information through guided walking tours and visits to museums and other places of interest.