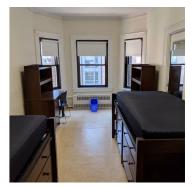

High Line, Chelsea/SOHO, the Financial District, MoMA & much more!

Residential accommodation is offered onsite in traditional style college dormitories with 2 students per room, with a shared bathroom. There are common rooms and modern study facilities, as well as WiFi available in all buildings. Self service contactless laundry facilities are available.

ACCOMMODATION: Twin and Triple with shared bathroom. Meals are included (breakfast, lunch and dinner)