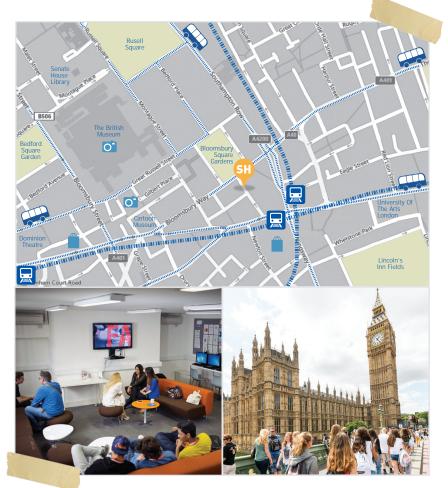

The school is located in the heart of upmarket Bloomsbury, central London, with all the transport links to the rest of the capital you could ever need at your feet. Our historic buildings are full of character, light-filled and packed with the latest technology.

## **GREAT PLACES TO VISIT!**

- The London Eye
- Buckingham Palace
- Big Ben
- Tower of London
- British Museum

| • | SCHOOL                                |
|---|---------------------------------------|
| • | KEY FACTS                             |
| • |                                       |
| • | CAPACITY<br>400                       |
| • | 400                                   |
| • | CLASSROOMS                            |
| • | 19                                    |
| • | STUDENT COMPUTERS                     |
| • | 14                                    |
| • | LESSONS                               |
| • | 45 mins long                          |
| • | ••••••                                |
| • | STUDENTS IN CLASS                     |
| • | Average 11 (max 15)                   |
| : | LONDON AMENITIES                      |
| • | 🚍 Student lounge                      |
| • | IT lounge                             |
| • | (((•))) Free Wi-Fi                    |
| • | Library                               |
| • | Café                                  |
| • | Ŭ                                     |
| • | Canteen                               |
| • | Interactive whiteboards               |
| • | Self study room                       |
| • | ACCOMMODATION OPTIONS                 |
| • | •Homestay                             |
| : | •Student House                        |
| • | <ul> <li>Student Residence</li> </ul> |
| • | • Summer Residence                    |
| • | TOP 5 NATIONALITIES                   |
| • | •Korean                               |
| • | •Turkish                              |
| • | • Swiss                               |
| • | •Brazilian                            |
| • | •Italian                              |
| • | CONTACT                               |
| • | 2 Southampton Place                   |
| • | London, WC1A 2DA                      |
| • | Phone +44 207 841 1590                |
| • | Web staffordhouse.com/london          |
| • |                                       |
|   |                                       |