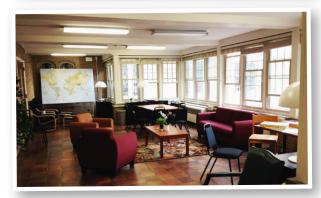

Featuring comfortable single and twin rooms with bunk beds, two student lounges, and a dedicated study space, it is the perfect environment for students to make their home away from home.

#### **BEDDING AND TOWELS** Provided on Arrival

LAUNDRY FACILITIES On-Site

INTERNET CONNECTION Yes - WiFi

**OTHER FACILITIES** TV Room, Recreation Room, Lounge, 2 Kitchens & Dining Area

**ON-SITE ASSISTANCE** Residential Assitants available evenings and weekends