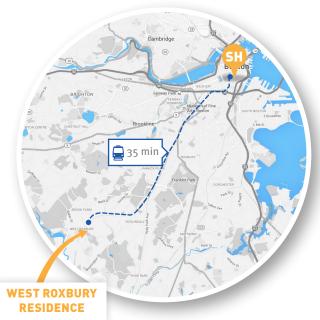

## **DISTANCE FROM SCHOOL**

50 Minutes by Subway (Orange Line), 35 Minutes by Commuter Rail (Needham Line)