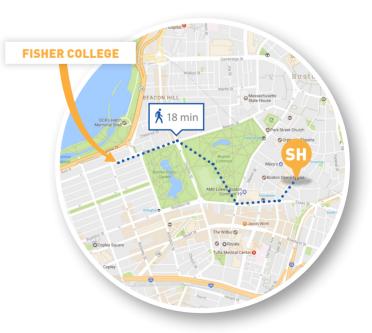

## ROOMS

Dormitory Rooms (Single and Twin)

**AGE** 18+

EN-SUITE

No

**MEALS** Self-Catered Cafeteria 8am – 1pm Monday - Friday

**DISTANCE FROM SCHOOL** 18 minute walk 15 minute by Public Transport **NEAREST STATION** Arlington Street Station