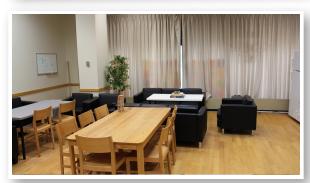

niversity dormitory style studios shared by two students and feature en-suite bathrooms and kitchenettes.

Downtown Boston is a 30 minute train ride via the green line train which stops a short distance from the school. The area features numerous restaurants, cafes and supermarkets for students to explore during their free time.



## ROOMS

Dormitory Rooms (Shared)

## AGE

18+

#### **EN-SUITE**

Yes

# MEALS

Self-Catered; Microwave & Refrigerator En-Suite

#### DISTANCE FROM SCHOOL

Meal-Plans Available

32 minutes by Subway (Green line)

## **BEDDING AND TOWELS**

Provided on arrival

#### **LAUNDRY FACILITIES**

On-Site

#### INTERNET CONNECTION

Yes - WiFi

# OTHER FACILITIES

 $Recreation/TV\ room$ 

## **ON-SITE ASSISTANCE**

Residential Assitants available evenings and weekends