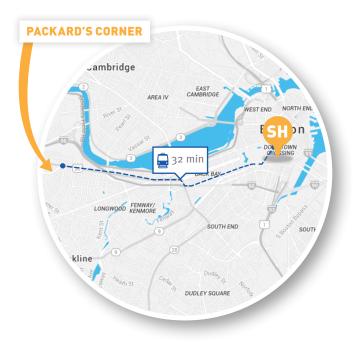

Downtown Boston is a 30 minute train ride via the green line train which stops a short distance from the school. The area features numerous restaurants, cafes and supermarkets for students to explore during their free time.

#### DISTANCE FROM SCHOOL

Meal-Plans Available

32 minutes by Subway (Green line)