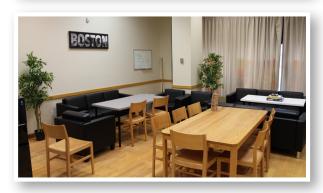

versity dormitory style studios shared by two students and feature en-suite bathrooms and kitchenettes.

Downtown Boston is a 30 minute train ride via the green line train which stops a short distance from the school. The area features numerous restaurants, cafes and supermarkets for students to explore during their free time.



## ROOMS

Dormitory Rooms (Shared)

## AGE

18+

#### **EN-SUITE**

Yes

# MEALS

Self-Catered; Microwave & Refrigerator En-Suite

#### DISTANCE FROM SCHOOL

Meal-Plans Available

32 minutes by Subway (Green line)

## **BEDDING AND TOWELS**

Provided on arrival

#### **LAUNDRY FACILITIES**

On-Site

#### INTERNET CONNECTION

Yes - WiFi

# OTHER FACILITIES

 $Recreation/TV\ room$ 

## **ON-SITE ASSISTANCE**

Residential Assitants available evenings and weekends