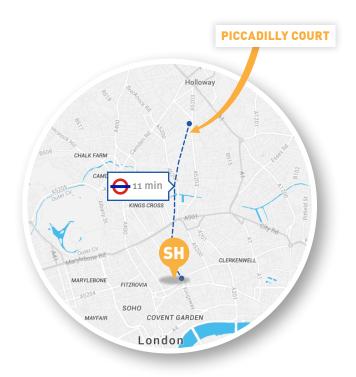

## **DISTANCE FROM SCHOOL**

11 minutes by tube

## **NEAREST TUBE STATION**

Caledonian Road