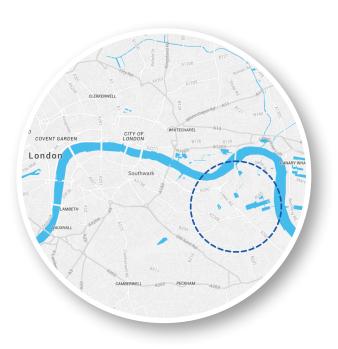

# LOCATION

Zone 2

# **DISTANCE FROM SCHOOL**

Approx. 40 minutes

## **NEAREST TUBE STATION**

Rotherhithe, Surrey Quays, Bermondsey and Canada Water