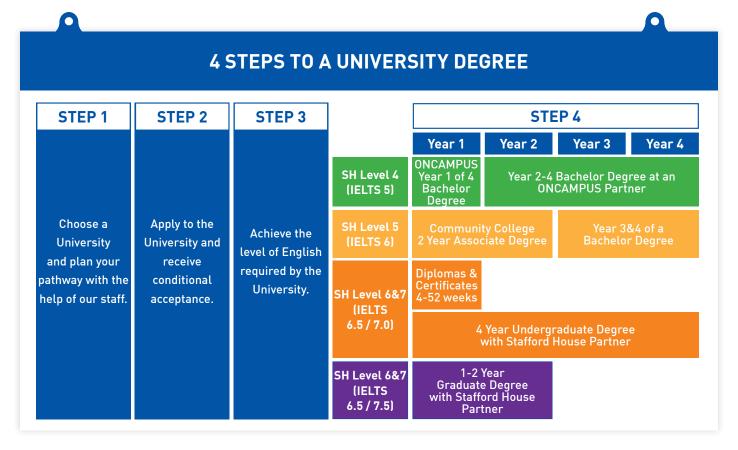

# **UNIVERSITY PREPARATION COURSE\***

Choose from any Stafford House Core Course and add Academic Modules which focus on the academic English and study skills you will need at university or college.

Our Academic Modules offer you the opportunity to focus on skills needed to succeed in an academic environment. From note-taking skills, to lecture listening practice to academic writing practice, you will leave Stafford House feeling confident about your academic journey.

| Stafford House Core Course: 20 lessons                                                                              | Academic Modules: 5-15 lessons                                                                                                                                      |
|---------------------------------------------------------------------------------------------------------------------|---------------------------------------------------------------------------------------------------------------------------------------------------------------------|
| General English Business English Test Preparation - Cambridge (FCE & CAE), TOEFL, IELTS Professional Certificates** | English for Academic Purposes Writing and Grammar Academic Writing Research and Presentation skills Current Events IELTS Preparation +Other General English Modules |

<sup>\*</sup>Requires minimum Standard schedule in the USA and minimum Intensive schedule in Canada.

<sup>\*\*</sup>Specialty course available in the US schools only at an extra cost