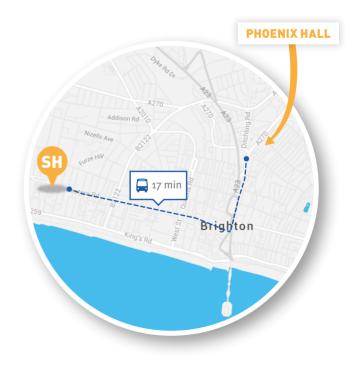

# STUDENT RESIDENCE - PHOENIX HALL

available 02 July - 09 September







Phoenix Hall is situated in an attractive area of Brighton less than a mile from the seafront in the residential area of Hanover.

The accommodation is arranged in flats of 6-8 bedrooms, with a shared fully equipped kitchen/lounge in each flat.

# **ROOM TYPE**

Single

## **EN-SUITE**

All rooms

#### SELF-CATERED

Yes, shared facilities

# DISTANCE FROM SCHOOL

17 minutes by bus

# DISTANCE FROM CITY CENTRE

10 minute walk

# BED LINEN PROVIDED

Yes

#### **TOWELS**

Yes

## CLEANING

Yes

#### LAUNDRY FACILITIES

Coin-operated laundry

#### INTERNET CONNECTION

Yes - WiFi

# **MEAL PLAN**

Self-Catering