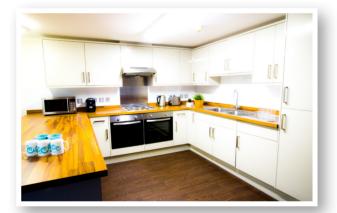

# STUDENT RESIDENCE - PHOENIX HALL

available 02 July - 09 September

Phoenix Hall is situated in an attractive area of Brighton less than a mile from the seafront in the residential area of Hanover.

The accommodation is arranged in flats of 6-8 bedrooms, with a shared fully equipped kitchen/lounge in each flat.

#### SELF-CATERED

Yes, shared facilities

# **MEAL PLAN**

Self-Catering