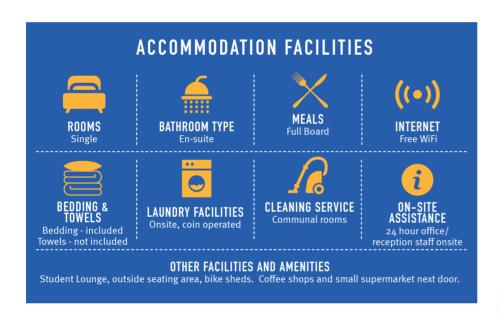

## **ACCOMMODATION**

Piccadilly Court offers secure, modern, fully furnished, en-suite bedrooms all of a high specification. This accommodation comprises single en-suite bedrooms arranged in clusters of 6 bedrooms. Each cluster shares a fully fitted kitchen and communal area. Bedrooms are en-suite with a study desk, drawers and chair.