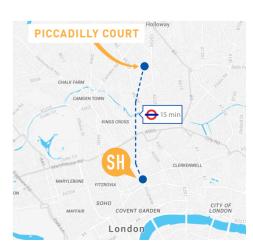

## LOCATION

Piccadilly Court is in a residential area in Zone 2, only two Stations away from Kings Cross. There are lots of cafes and places of interest nearby.

The school is a 15 minute journey on the underground. Take the Picadilly Line (Westbound) from Caledonian Road station to Holborn Station. The school is a two minute walk from Holborn Station.