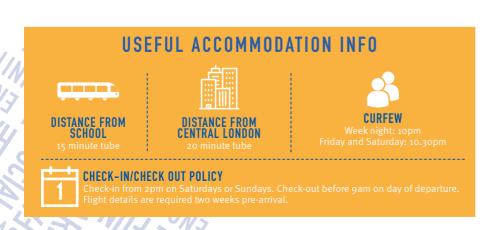

## LOCATION

Piccadilly Court is in a residential area in Zone 2, only two Stations away from Kings Cross. There are lots of cafes and places of interest nearby.

The school is a 15 minute journey on the underground. Take the Picadilly Line (Westbound) from Caledonian Road station to Holborn Station. The school is a two minute walk from Holborn Station.