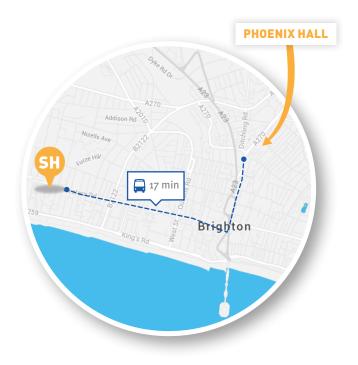

# STUDENT RESIDENCE - PHOENIX HALL

available 25 June - 09 September

Phoenix Hall is situated in an attractive area of Brighton less than a mile from the seafront in the residential area of Hanover.

The accommodation is arranged in flats of 6-8 bedrooms, with a shared fully equipped kitchen/lounge in each flat.

#### **DISTANCE FROM SCHOOL**

17 minutes by bus

# DISTANCE FROM CITY CENTRE

10 minute walk