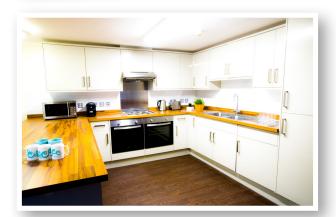

# STUDENT RESIDENCE - PHOENIX HALL

available 25 June - 09 September

Phoenix Hall is situated in an attractive area of Brighton less than a mile from the seafront in the residential area of Hanover.

The accommodation is arranged in flats of 6-8 bedrooms, with a shared fully equipped kitchen/lounge in each flat.

#### **SELF-CATERED**

Yes, shared facilities

### **MEAL PLAN**

Self-Catering