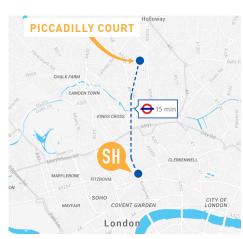

## LOCATION

Piccadilly Court is in a residential area in Zone 2, only two Stations away from Kings Cross. There are lots of cafes and places of interest nearby.

The school is a 15 minute journey on the underground. Take the Piccadilly Line (Westbound) from Caledonian Road station to Holborn Station. The school is a two minute walk from Holborn Station.