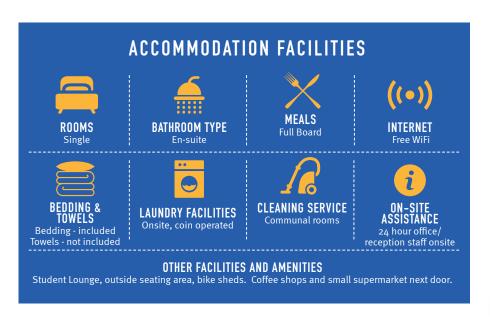

## **ACCOMMODATION**

Piccadilly Court offers secure, modern, fully furnished, en-suite bedrooms all of a high specification. This accommodation comprises single en-suite bedrooms arranged in clusters of 6 bedrooms. Each cluster shares a fully fitted kitchen and communal area. Bedrooms are en-suite with a study desk, drawers and chair.