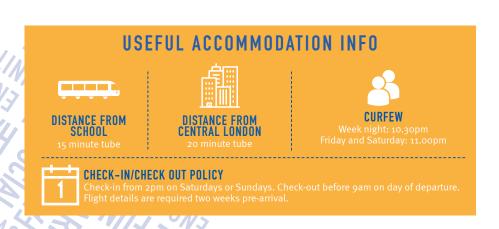

## LOCATION

Piccadilly Court is in a residential area in Zone 2, only two Stations away from Kings Cross. There are lots of cafes and places of interest nearby.

The school is a 15 minute journey on the underground. Take the Piccadilly Line (Westbound) from Caledonian Road station to Holborn Station. The school is a two minute walk from Holborn Station.