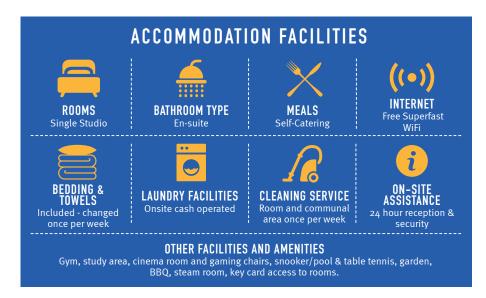

## ACCOMMODATION

Our Study Inn accommodation offers stunning fully fitted deluxe studios. Each spacious studio features a kitchen unit, en-suite bathroom, study area with desk and chairs and a Freeview TV. The communal facilities include an open courtyard, steam room, a custom built conservatory complete with fully fitted gym, snooker and pool table, social and study area as well as a cinema room with gaming chairs and PS4 console. The residence also organises regular activities to allow students to meet other university students living there and offers 24 hour security.