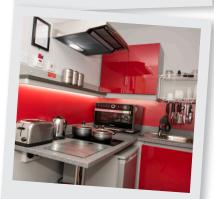

## ACCOMMODATION

Our Study Inn accommodation offers stunning fully fitted deluxe studios. Each spacious studio features a kitchen unit, en-suite bathroom, study area with desk and chairs and a Freeview TV. The communal facilities include an open courtyard, steam room, a custom built conservatory complete with fully fitted gym, snooker and pool table, social and study area as well as a cinema room with gaming chairs and PS4 console. The residence also organises regular activities to allow students to meet other university students living there and offers 24 hour security.