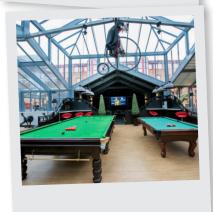

## ACCOMMODATION

Our Study Inn accommodation offers stunning fully fitted deluxe studios. Each spacious studio features a kitchen unit, en-suite bathroom, study area with desk and chairs and a Freeview TV. The communal facilities include an open courtyard, steam room, a custom built conservatory complete with fully fitted gym, snooker and pool table, social and study area as well as a cinema room with gaming chairs and PS4 console. The residence also organises regular activities to allow students to meet other university students living there and offers 24 hour security.