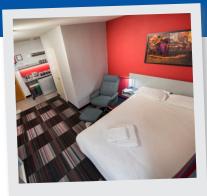

## ACCOMMODATION

Our Study Inn accommodation offers stunning fully fitted deluxe studios. Each spacious studio features a kitchen unit, en-suite bathroom, study area with desk and chairs and a Freeview TV. The communal facilities include an open courtyard, steam room, a custom built conservatory complete with fully fitted gym, snooker and pool table, social and study area as well as a cinema room with gaming chairs and PS4 console. The residence also organises regular activities to allow students to meet other university students living there and offers 24 hour security.