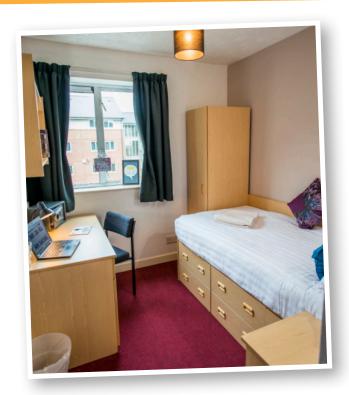

### **Facilities**

Each student room has a bed, wardrobe and chest of drawers. Study facilities are provided for students' use. Rooms are en-suite with private bathroom facilities. Wireless internet access is available. Laundry provision is also available. This residence is fully supervised.

### **ROOMS**

Single en-suite

### **BEDDING**

Bedding Pack provided

### BED LINEN

Yes - changed weekly