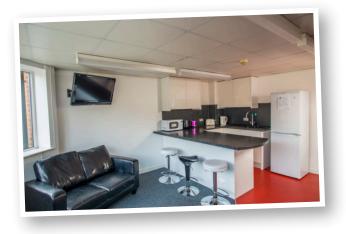

# The Accommodation

Each block of rooms has its own communal kitchen and lounge/dining area where students can make snacks. The courtyard offers seating. The residence has a fully staffed reception with 24 hour supervision and porter.