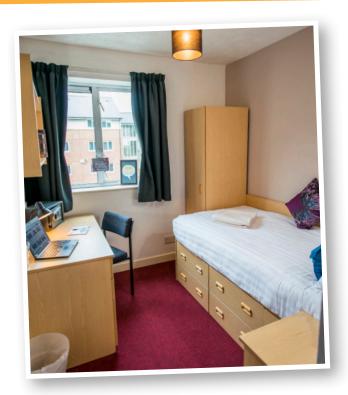

## **Facilities**

Each student room has a bed, wardrobe and chest of drawers. Study facilities are provided for students' use. Rooms are en-suite with private bathroom facilities. Wireless internet access is available. Laundry provision is also available. This residence is fully supervised.