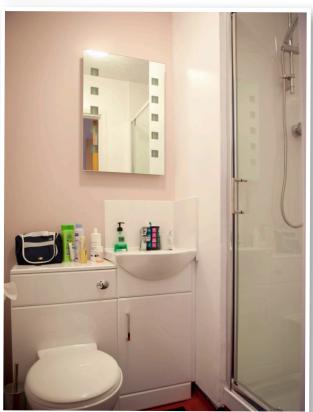

## **Facilities**

Each student room has a bed, wardrobe and chest of drawers. Study facilities are provided for students' use. Rooms are en-suite with private bathroom facilities. Wireless internet access is available. Laundry provision is also available. This residence is fully supervised.