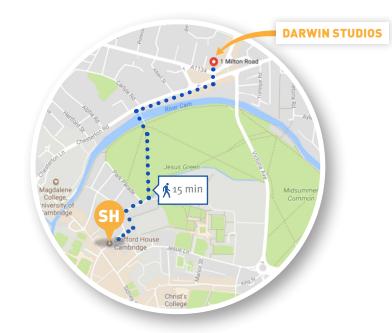

## **PREMIUM RESIDENCE - DARWIN STUDIOS**

Recently constructed in summer 2016, The Darwin Studios are one of the finest examples of modern accommodation for students in Cambridge. Only moments from Jesus Green, and less than 15 minutes walking distance from the school and the city centre, students can benefit from contemporary and comfortable living in this central location. Each studio contains a double bed with underbed storage, a spacious fitted wardrobe, a study area with desk and drawers, kitchen and en-suite bathroom. The kitchen features a two-ring hob, oven, microwave, undercounter fridge and stainless steel sink. The bathroom features a shower, sink, toilet, cabinets and heated towel rail. All rooms come with ultra-fast broadband and Wi-Fi, as well as a Freeview-enabled smart TV. The residence also has its own gym on-site and free bike hire (subject to a refundable deposit).

## **OTHER FACILITIES** Common room and fully equpped

Common room and fully equpped gym, open 24/7

INTERNET CONNECTION Yes - ultra-fast broad WiFi

**SECURITY** 24 hour reception and security

DISTANCE FROM SCHOOL 15 minute walk