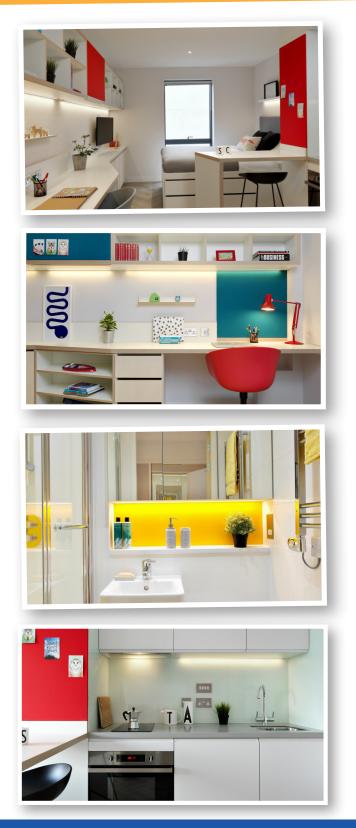

## **PREMIUM RESIDENCE - DARWIN STUDIOS**

Recently constructed in summer 2016, The Darwin Studios are one of the finest examples of modern accommodation for students in Cambridge. Only moments from Jesus Green, and less than 15 minutes walking distance from the school and the city centre, students can benefit from contemporary and comfortable living in this central location. Each studio contains a double bed with underbed storage, a spacious fitted wardrobe, a study area with desk and drawers, kitchen and en-suite bathroom. The kitchen features a two-ring hob, oven, microwave, undercounter fridge and stainless steel sink. The bathroom features a shower, sink, toilet, cabinets and heated towel rail. All rooms come with ultra-fast broadband and Wi-Fi, as well as a Freeview-enabled smart TV. The residence also has its own gym on-site and free bike hire (subject to a refundable deposit).