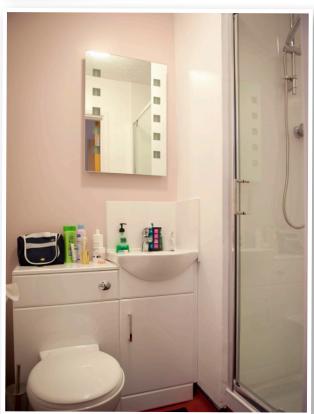

#### **Facilities**

Each student room has a bed, wardrobe and chest of drawers. Study facilities are provided for students' use. Rooms are en-suite with private bathroom facilities. Wireless internet access is available. Laundry provision is also available.