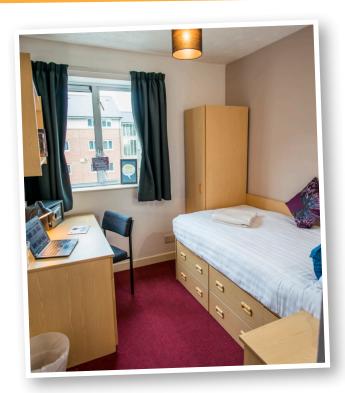

#### **Facilities**

Each student room has a bed, wardrobe and chest of drawers. Study facilities are provided for students' use. Rooms are en-suite with private bathroom facilities. Wireless internet access is available. Laundry provision is also available.