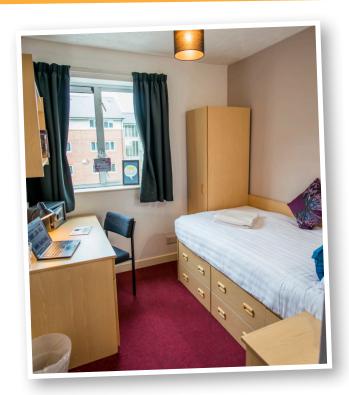

## **Facilities**

Each student room has a bed, wardrobe and chest of drawers. Study facilities are provided for students' use. Rooms are en-suite with private bathroom facilities. Wireless internet access is available. Laundry provision is also available. This residence is fully supervised.

### ROOMS

Single en-suite

### BEDDING

Bedding Pack provided

### BED LINEN

Yes - changed weekly

10:30pm