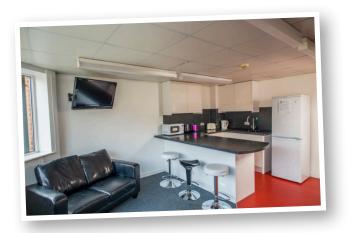

### The Accommodation

Each block of rooms has its own communal kitchen and lounge/dining area where students can make snacks. The courtyard offers seating. The residence has a fully staffed reception with 24 hour supervision and porter.