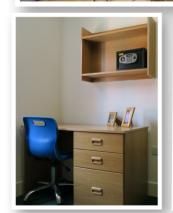

Bedrooms are either single or shared and feature an ensuite bathroom, wardrobe, underbed storage and a study area with desk, chair and set of drawers.