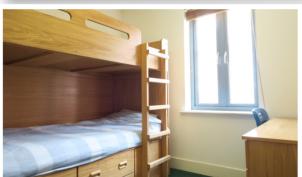

Bedrooms are either single or shared and feature an ensuite bathroom, wardrobe, underbed storage and a study area with desk, chair and set of drawers.

#### ROOMS

Single or shared