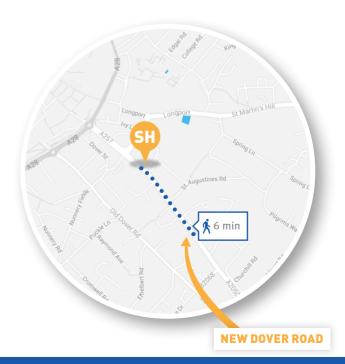

DOVER ROAD











This residential accommodation is for students aged under the age of 18, with both a residence supervisor and a welfare assistant on site.

On-site facilities include a canteen, where students take all their meals, free laundry facilities and communal social areas.

Bedrooms are either single or shared and feature an ensuite bathroom, wardrobe, underbed storage and a study area with desk, chair and set of drawers.

## **NUMBER OF ROOMS**

#### AGE RANGE

Under 18

#### ROOMS

Single or shared

# **EN-SUITE**

# **DISTANCE FROM SCHOOL**

6 minute walk

#### **DISTANCE FROM CITY** CENTRE

10 minute walk

#### **TOWELS**

Not provided

### **CLEANING**

# **FREE LAUNDRY FACILITIES**

INTERNET CONNECTION

# Yes - WiFi

# **SUPERVISOR**

Yes

## **MEAL PLAN**

Full board