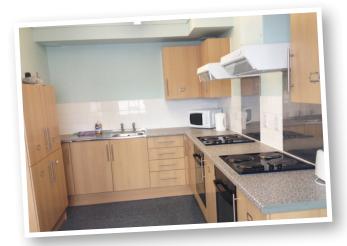

# SUMMER RESIDENCE (18+) - LANFRANC

available from 2 July - 26 August





Lanfranc is a University residence for students aged 18+ organised into blocks of seven single bedrooms, sharing a kitchen. There is a grass quadrant in the centre and the residence enjoys a close proximity to Canterbury's famous Cathedral.

#### SINGLE

7 bedrooms

#### **EN-SUITE**

Yes

#### **DISTANCE FROM SCHOOL**

15 minute walk

## DISTANCE FROM CITY

**CENTRE** 

## 5 minute walk BED LINEN

Yes, changed weekly

#### **TOWELS**

Yes

#### **CLEANING**

Once a week

#### **LAUNDRY FACILITIES**

Yes, coin-operated launderette on-site.

#### INTERNET CONNECTION

Yes - WiFi

### SECURITY

24-hour

#### **MEAL PLAN**

Self-Catering or full board