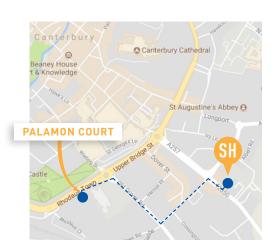

## LOCATION

Palamon Court is just minutes from Canterbury city centre with a wealth of cafes, restaurants, shops and points of interest nearby. There is a Tesco Metro supermarket just 5 minutes' walk from the accommodation and both the Canterbury East train station and the Canterbury Bus Station are 4 minutes' walk away.

Palamon Court is is less than 10 minutes' walk from the school or 7 minutes by public transport. Take the 'Stagecoach gold 16, the diamond 15, the 12 or 89' and disembark at St Augustine's Road for a short walk to school.