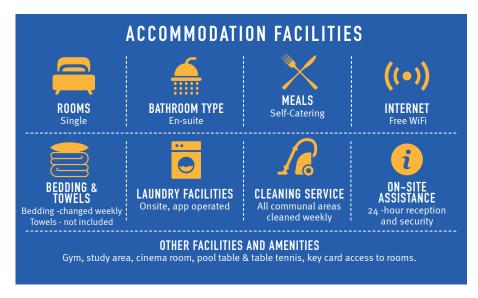

## **ACCOMMODATION**

Palamon Court is a modern student residence offering single en-suite rooms with access to a shared kitchen between 2-6 students. Each room is fully furnished, including a private bathroom, double bed, study area with desk and chair as well as plenty of storage space. The residence is ideally located just minutes from the city centre and less than 10 minutes' walk to the school. It has 24 hour security, a free gym, cinema, table tennis and pool table as well as spacious communal areas.