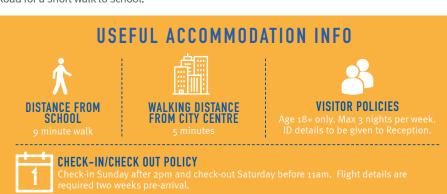

Palamon Court is is less than 10 minutes' walk from the school or 7 minutes by public transport. Take the 'Stagecoach gold 16, the diamond 15, the 12 or 89' and disembark at St Augustine's Road for a short walk to school.