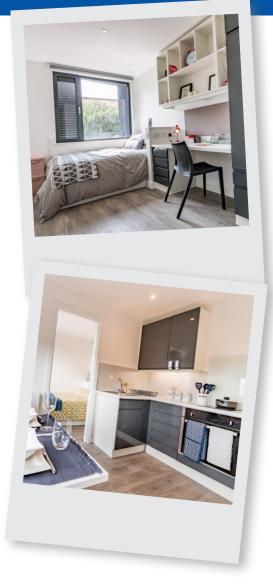

## **ACCOMMODATION**

Palamon Court is a modern student residence offering single en-suite rooms with access to a shared kitchen between 2-6 students. Each room is fully furnished, including a private bathroom, double bed, study area with desk and chair as well as plenty of storage space. The residence is ideally located just minutes from the city centre and less than 10 minutes' walk to the school. It has 24 hour security, a free gym, cinema, table tennis and pool table as well as spacious communal areas.