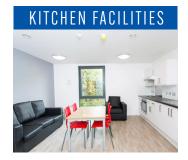

## **UNIVERSITY RESIDENCE:**

This modern residence is located close to the city centre and the school. Rooms are all single and en-suite, arranged into apartments of 3-7 rooms with a living-kitchen area. Students have weekday lunch and dinner at the college and weekend meals at the Worthgate School residence. Breakfast is at the university residence. There are laundry facilities at the residence paid for by top-up card.

#### FACILITIES:

| Beds<br>per<br>room | Age<br>range | Night<br>time<br>curfew | Bedroom<br>facilities                        | En-suite<br>rooms | Meal<br>plan  | Kitchen<br>facilities | Distance<br>to<br>teaching<br>buildings | Distance<br>to the<br>town<br>centre | Supervision | Bed<br>linen<br>supplied | Laundry<br>facilities    | Towels<br>Provided | Cleaning<br>provided | WiFi |
|---------------------|--------------|-------------------------|----------------------------------------------|-------------------|---------------|-----------------------|-----------------------------------------|--------------------------------------|-------------|--------------------------|--------------------------|--------------------|----------------------|------|
| 1                   | 11 - 17*     | 22.30                   | Wardrobe,<br>drawers,<br>study<br>facilities | All               | Full<br>Board | Yes                   | 10 - 15<br>minutes                      | 10 - 15<br>minutes                   | 3pm - 9am   | Yes                      | Pay by<br>top-up<br>card | Yes                | Yes                  | Yes  |