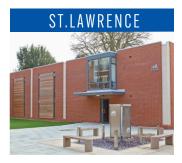

## **UNIVERSITY RESIDENCE:**

This modern residence is located close to the city centre and the school. Rooms are all single and en-suite, arranged into apartments of 3-7 rooms with a living-kitchen area. Students have weekday lunch and dinner at the college and weekend meals at the Worthgate School residence. Breakfast is at the university residence. There are laundry facilities at the residence paid for by top-up card.