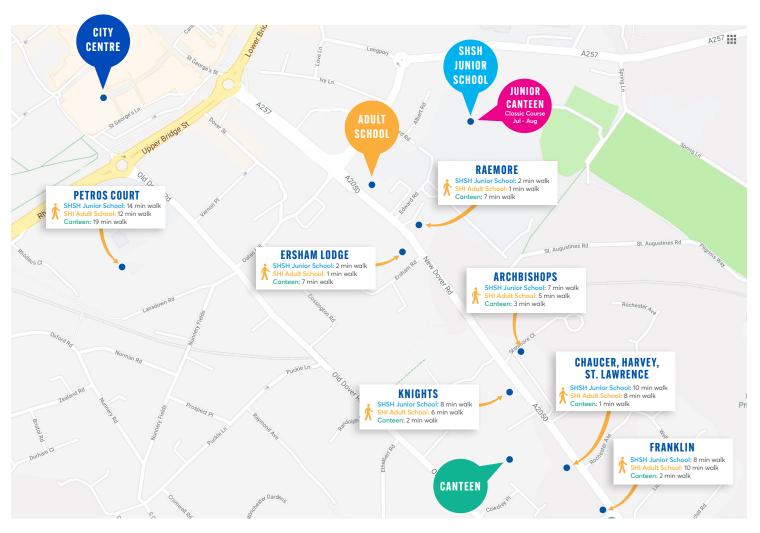

# CANTERBURY RESIDENCES

The Canterbury summer school is not based on just one campus. There are different residences which have their own character and specifications. Generally there are two types: Worthgate Schools residences and University residences. All of our residences offer ensuite or private bathroom facilities. All sites have wifi and laundry facilities and are staffed by our own Stafford House and Worthgate School staff.

### **WORTHGATE SCHOOL RESIDENCES:**

The Worthgate School residences are all located on New Dover Road. There is a mix of modern purpose-built and refurbished buildings. The majority of rooms are single or twin, with a few being triple and quads. Group leaders are placed in single rooms. Almost all bedrooms are ensuite with the remainder having access to private bathrooms.

## **UNIVERSITY RESIDENCE:**

This modern residence is located close to the city centre and the school. Rooms are all single and en-suite, arranged into apartments of 3-7 rooms with a living-kitchen area. Students have weekday lunch and dinner at the college and weekend meals at the Worthgate School residence. Breakfast is at the university residence. There are laundry facilities at the residence paid for by top-up card.