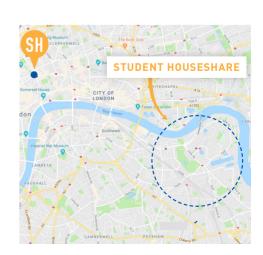

## LOCATION

All of our Student Houseshares are located in Zone 2, in Canada Water, Rotherhithe and Surrey Quays area. They are all quiet, residential areas of London with many local amenities in the vicinity.

Our Student Houses are approximately 40 minutes from the school via public transport and 20 minutes to the centre of London.

| influtes to the centre of London. |                                                                                                                                                                                                                                                                        |                                               |                                                                                                             |  |
|-----------------------------------|------------------------------------------------------------------------------------------------------------------------------------------------------------------------------------------------------------------------------------------------------------------------|-----------------------------------------------|-------------------------------------------------------------------------------------------------------------|--|
| 4                                 | USEFUL ACCOMMODATION INFO                                                                                                                                                                                                                                              |                                               |                                                                                                             |  |
|                                   |                                                                                                                                                                                                                                                                        |                                               | 8                                                                                                           |  |
| ,                                 | DISTANCE FROM<br>CENTRAL LONDON<br>20 minutes by tube                                                                                                                                                                                                                  | DISTANCE FROM<br>SCHOOL<br>Approx. 40 minutes | VISITOR POLICIES Visitors are allowed to stay with students. This will need to be arranged with the school. |  |
| 7/1/2                             | CHECK-IN/CHECK OUT POLICY Check in from 2pm - student must call the student house representative 1 hour before arrival, this will ensure that a staff member is on site to provide the keys. Flight details are required two weeks pre-arrival. Check out before 10am. |                                               |                                                                                                             |  |