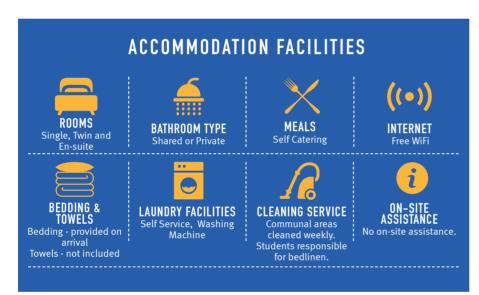

## **ACCOMMODATION**

Our Student Houseshares are located in the Canada Water, Rotherhithe and Surrey Quays areas of London.

Houses are of different sizes, from 5 up to 7 rooms with students sharing the communal areas including the kitchen and lounge. Rooms available are single, single ensuite, twin and twin ensuite. Communal areas are fully equipped and cleaned on a weekly basis.