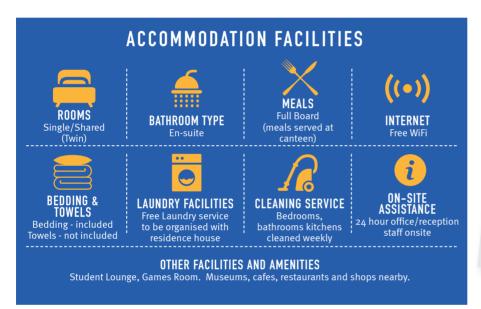

## ACCOMMODATION

The elegant Southampton Row building is situated less than 5 minutes' walk from the school and right in the heart of the Bloomsbury area of Central London. It has been totally refurbished and redesigned throughout to offer the best student accommodation in London. Centrally located and close to the school with modern cluster flats, students are placed in either single or twin en-suite rooms. Shared social and common room spaces with TV and WiFi facilities offer all our students a home from home feel. Residential staff together with 24 hour security staff on site offer the highest standard of care and welfare for our students.