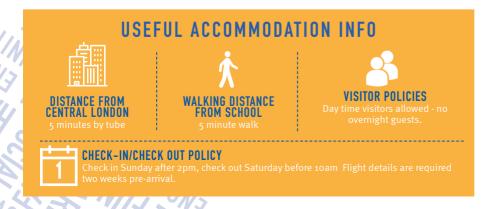

## LOCATION

Located in the heart of Bloomsbury, Premier House is a great base for exploring London and only 5 minutes walk away from the school. The nearest tube station is less than 5 minutes walk away with easy links to central London.

With many shops, cafes, supermarkets and museums in close proximity, Premier House is an ideal residence to stay in.

| PRICE PER WEEK |      |
|----------------|------|
| SINGLE         | TWIN |
| £350           | £350 |