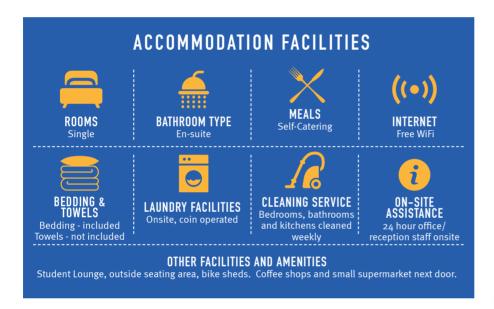

## ACCOMMODATION

Piccadilly Court offers secure, modern, fully furnished, en-suite bedrooms all of a high specification. This accommodation comprises single en-suite bedrooms arranged in clusters of 6 bedrooms. Each cluster shares a fully fitted kitchen and communal area. Bedrooms are en-suite with a study desk, drawers and chair.