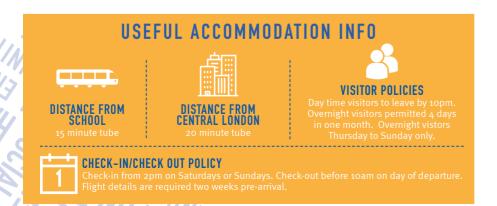

## LOCATION

Piccadilly Court is in a residential area in Zone 2, only two Stations away from Kings Cross. There are lots of cafes and places of interest nearby.

The school is a 15 minute journey on the underground. Take the Piccadilly Line (Westbound) from Caledonian Road station to Holborn Station. The school is a two minute walk from Holborn station.