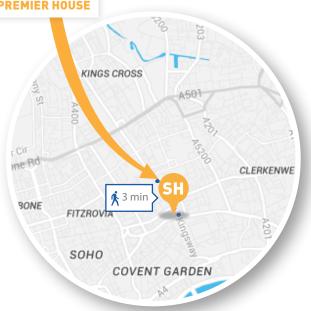

## SUMMER RESIDENCE (16-17) - PREMIER HOUSE available 30 JULY - 26 AUGUST

The elegant Southampton Row building is situated only 3 minutes' walk from the school and right in the heart of the Bloomsbury area of Central London. It has been totally refurbished and redesigned throughout to offer the best student accommodation in London. Centrally located and close to the school with bespoke cluster flats, students are placed in either single or twin en-suite rooms. Shared social and common room spaces with TV and WiFi facilities offer all our students a home from home feel. Residential staff together with 24 hour security staff on site offer the highest standard of care and welfare for our students.

## **PREMIER HOUSE**

**CURFEW** 10:30pm

LAUNDRY FACILITIES Yes

**INTERNET CONNECTION** Yes - WiFi

**SUPERVISOR** Yes

**DISTANCE FROM SCHOOL** 3 minute walk

150 Southampton Row, London, WC1B 5AL