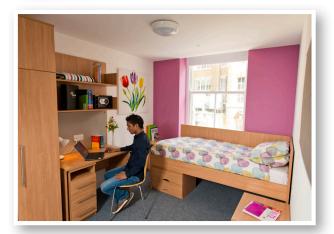

## SUMMER RESIDENCE (16-17) - PREMIER HOUSE available 30 JULY - 26 AUGUST

The elegant Southampton Row building is situated only 3 minutes' walk from the school and right in the heart of the Bloomsbury area of Central London. It has been totally refurbished and redesigned throughout to offer the best student accommodation in London. Centrally located and close to the school with bespoke cluster flats, students are placed in either single or twin en-suite rooms. Shared social and common room spaces with TV and WiFi facilities offer all our students a home from home feel. Residential staff together with 24 hour security staff on site offer the highest standard of care and welfare for our students.

## AGE RANGE 16-17 years old

**ROOMS (SINGLE AND TWIN)** 20

**MEAL PLAN** Full board

BEDDING Bedding Pack provided

**BED LINEN** Yes - changed weekly