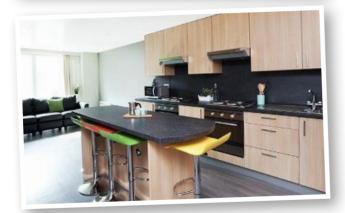

## STUDENT RESIDENCE – STAPLETON HOUSE available 08 JULY - 30 JULY 2017

Our Stapleton House Residence is conveniently located within Zone 2 and is just a short walk to Holloway Road Tube Station, with a 15-minute commute to Central London. Each room has an en-suite bathroom, a comfortable three-quarter size bed, a study area with desk and chair, a large wardrobe, underbed storage and free Wifi throughout. You will have use of a shared fully fitted kitchen and communal living area. There are a number of shops, restaurants and cafes in the immediate vicinity and an interesting surrounding area including a multi-screen cinema and the world famous Emirates Stadium where Arsenal Football Club play. The residence has 24 hour security and laundry facilities on-site.

## **CLEANING** Yes - communal areas

**INTERNET CONNECTION** Yes - WiFi throughout

OTHER FACILITIES Communal kitchen and common room

**SECURITY** 24 hour security

LOCATION Zone 2

**DISTANCE FROM SCHOOL** 13 minutes by tube