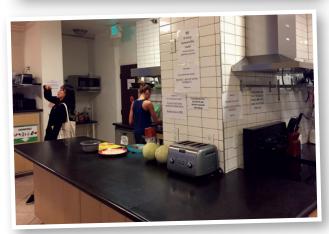

## **ROOM TYPES**

Private Room/Private Bath. Private Room/Shared Bath. Shared Room/Shared Bath.

**EN-SUITE** 

No

SELF-CATERED/DINING

Communal Kitchen & Dining Areas

MFAL PLAN

Complimentary breakfast