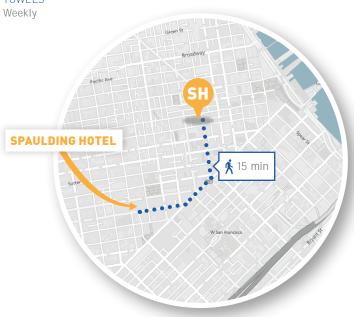

## LAUNDRY FACILITIES

**CLEANING SERVICE** Weekly

INTERNET CONNECTION WiFi

DISTANCE FROM SCHOOL 0.8 miles (15 minute walk)

DISTANCE FROM CITY CENTER 0.2 miles (5 minute walk)