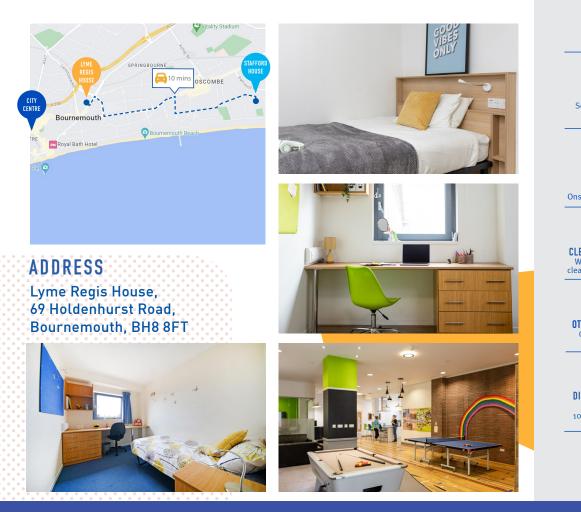

## ACCOMMODATION

Our Lyme Regis House accommodation option is modern, secure and convenient and offers single en-suite rooms. Bedrooms feature small double beds, study desk, chair, storage and your very own ensuite bathroom and shower. All en-suite rooms are within a shared cluster flat of up to 5 rooms. All flats have kitchens with space to relax and socialise.

## LOCATION

Lyme Regis House is an ideal student accommodation close to the town centre and sea front, making it perfect for students looking to explore the wonderful seaside location of Bournemouth. The town centre features plenty of shops, cafes, museums and even an aquarium. The main attraction is of course the miles of golden sandy beaches which are just 10 minutes walk from the residence. Bournemouth Collegiate School is just a 10 minute drive from the residence on our included shuttle bus service.