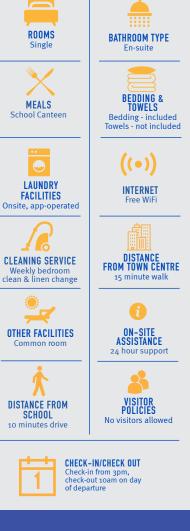

## ACCOMMODATION

Our Lyme Regis House accommodation option is modern, secure and convenient and offers single en-suite rooms. Bedrooms feature small double beds, study desk, chair, storage and your very own ensuite bathroom and shower. All en-suite rooms are within a shared cluster flat of up to 5 rooms. All flats have kitchens with space to relax and socialise.

## LOCATION

Lyme Regis House is an ideal student accommodation close to the town centre and sea front, making it perfect for students looking to explore the wonderful seaside location of Bournemouth. The town centre features plenty of shops, cafes, museums and even an aquarium. The main attraction is of course the miles of golden sandy beaches which are just 10 minutes walk from the residence. Bournemouth Collegiate School is just a 10 minute drive from the residence on our included shuttle bus service.