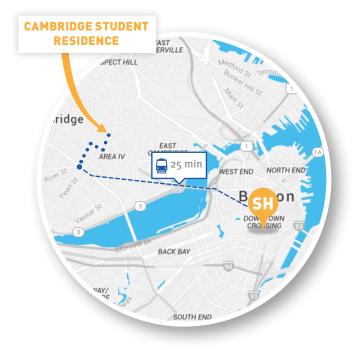

It is just two subway stops away from the school. Total journey time to the school is 20-25 minutes.

# DISTANCE FROM SCHOOL

25 minutes by Subway (red line)