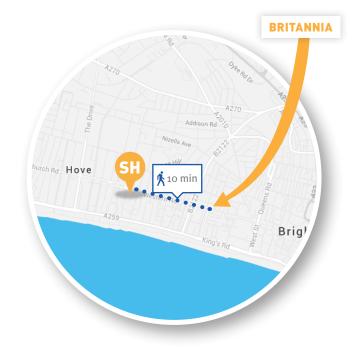

# DISTANCE FROM SCHOOL

10 minute walk

# DISTANCE FROM CITY CENTRE

5 minute walk