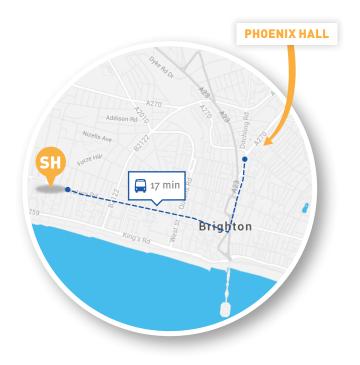

#### **DISTANCE FROM SCHOOL**

17 minutes by bus

# DISTANCE FROM CITY CENTRE

10 minute walk