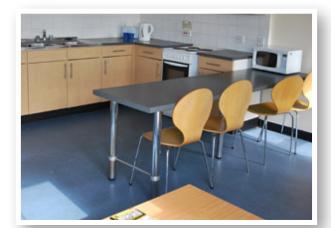

# STUDENT RESIDENCE - PHOENIX HALL

available 26 June - 28 August

Phoenix Hall is situated in an attractive area of Brighton less than a mile from the seafront in the residential area of Hanover.

The accommodation is arranged in flats of 6-8 bedrooms, with a shared fully equipped kitchen/lounge in each flat.

#### SELF-CATERED

Yes, shared facilities

#### **MEAL PLAN**

Self-Catering