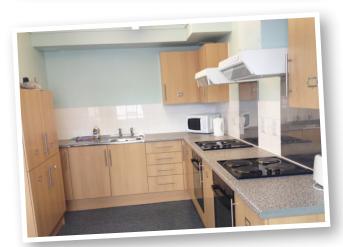

# SUMMER RESIDENCE (18+) - LANFRANC

available from 3 July - 27 August 2016





Lanfranc is a University residence for students aged 18+ organised into blocks of seven single bedrooms, sharing a kitchen. There is a grass quadrant in the centre and the residence enjoys a close proximity to Canterbury's famous Cathedral.

#### SINGLE

7 bedrooms

#### **EN-SUITE**

Yes

## **DISTANCE FROM SCHOOL**

15 minute walk

# DISTANCE FROM CITY

**CENTRE** 5 minute walk

# BED LINEN

Yes, changed weekly

#### **TOWELS**

Yes

#### **CLEANING**

Once a week

#### LAUNDRY FACILITIES

Yes, coin-operated launderette on-site.

## INTERNET CONNECTION

Yes - WiFi

### **SECURITY**

24-hour

#### **MEAL PLAN**

Self-Catering or full board