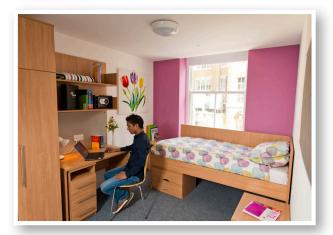

## SUMMER RESIDENCE (16-17) - PREMIER HOUSE

The elegant Southampton Row building is situated only 3 minutes' walk from the school and right in the heart of the Bloomsbury area of Central London. It has been totally refurbished and redesigned throughout to offer the best student accommodation in London. Centrally located and close to the school with bespoke cluster flats, students are placed in either single or twin en-suite rooms. Shared social and common room spaces with TV and WiFi facilities offer all our students a home from home feel. Residential staff together with 24 hour security staff on site offer the highest standard of care and welfare for our students.

## AGE RANGE

16-17 years old **ROOMS (SINGLE AND TWIN)** 20

**MEAL PLAN** 

Full board

BEDDING Bedding Pack provided

**BED LINEN** Yes - changed weekly