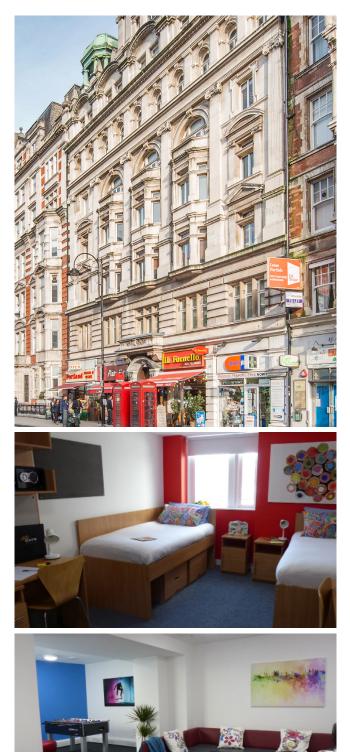

## London Summer Residence for 16- and 17- year olds Premier House

2<sup>nd</sup> August to 29<sup>th</sup> August 2015

The elegant Southampton Row building is situated only 3 minutes' walk from the school and right in the heart of the Bloomsbury area of Central London. It has been totally refurbished and redesigned throughout to offer the best student accommodation in London. Centrally located and close to the school with bespoke cluster flats, students are placed in either single or twin ensuite rooms. Shared social and common room spaces with TV and WiFi facilities offer all our students a home from home feel. Residential staff together with 24 hour security staff on site offer the highest standard of care and welfare for our students.

| Age Range                        | 16-17 years old          |
|----------------------------------|--------------------------|
| Rooms (single and twin en-suite) | 20                       |
| Distance from School             | 3 minute walk            |
| Internet Connection              | Wifi                     |
| Meal Plan                        | Full Board               |
| Supervisor                       | Yes                      |
| Laundry Facilities               | Yes                      |
| Kitchen Facilities               | Yes - shared             |
| Curfew                           | 10:30pm                  |
| Price                            | £300 full board per week |

150 Southampton Row, WC1B 5AL