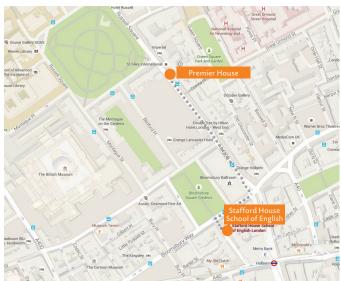

## London Summer Residence for 16- and 17- year olds Premier House

2<sup>nd</sup> August to 29<sup>th</sup> August 2015

The elegant Southampton Row building is situated only 3 minutes' walk from the school and right in the heart of the Bloomsbury area of Central London. It has been totally refurbished and redesigned throughout to offer the best student accommodation in London. Centrally located and close to the school with bespoke cluster flats, students are placed in either single or twin ensuite rooms. Shared social and common room spaces with TV and WiFi facilities offer all our students a home from home feel. Residential staff together with 24 hour security staff on site offer the highest standard of care and welfare for our students.

150 Southampton Row, WC1B 5AL