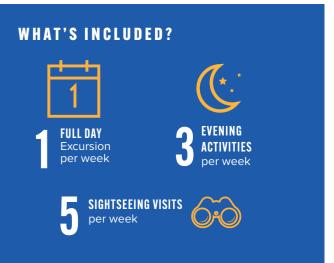

## WHAT'S INCLUDED:

#### TUITION

Students will take part in 15 hours of English language lessons per week. Lessons are topic based and designed to be fun, energetic and informative. They enable students to use their English in real world situations and increase their confidence.

#### ACTIVITIES We offer a variety of onsite activities including sports, arts and crafts and team games. Our activities provide opportunities for students to use the English they have learnt and make international friends.

#### EXCURSIONS

Full and half day excursions allow students to really get to know the UK. We use major destinations such as London, Cambridge and Edinburgh as a classroom where students will find historic and cultural information through guided walking tours and visits to museums and other places of interest.