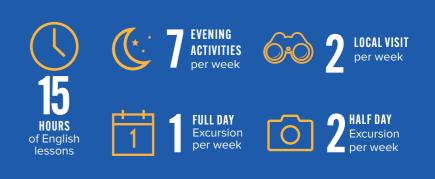

#### WHAT'S INCLUDED:

TUITION

Students will take part in 15 hours of English language lessons per week. Lessons are topic based and designed to be fun, energetic and informative. They enable students to use their English in real world situations and increase their confidence.

ACTIVITIES We offer a variety of activities including sports, arts and crafts and workshops. Our activities provide opportunities for students to use the English they have

learnt in the classroom with their friends.

Accredited by the BRITISH COUNCIL for the teaching of English in the UK

EXCURSIONS

Full and half day excursions, as well as local visits allow students to really get to know the UK. Students can explore the delightful city of Chichester on sightseeing tours. Destinations such as London become a classroom, where students will find historic and cultural information through guided walking tours.