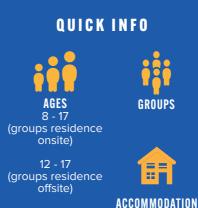

## **ACCOMMODATION / FACILITIES**

| Total Capacity                     | 120        | Towels provided                       | 8          |
|------------------------------------|------------|---------------------------------------|------------|
| Total Capacity Residential Offsite | 100        | Max. ratio of showers/toilets to beds | 1:5        |
| Ensuite                            | <          | Kitchen for Group Leader use          | $\bigcirc$ |
| Standard                           | <b>⊘</b>   | Laundry - weekly service wash*        | $\bigcirc$ |
| Single                             | $\bigcirc$ | Laundry - free self-service           | 8          |
| Twin                               | $\bigcirc$ | WiFi access                           | 8          |
| Multi-bed                          | <b>v</b>   | Drink making facilities               | 8          |
| Television Lounge                  | <b>v</b>   | Vending machines                      | 8          |
| Common room                        | $\bigcirc$ | Swimming pool                         | $\bigcirc$ |
| Computer Room                      | <b>⊘</b>   | Coeliac / Special diets on request ** | $\bigcirc$ |
|                                    |            | Halal food on request **              | $\bigcirc$ |