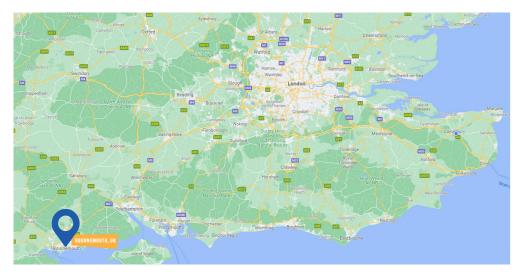

# BOURNEMOUTH uk

ADDRESS: BOURNEMOUTH COLLEGIATE SCHOOL, COLLEGE ROAD, BOURNEMOUTH, DORSET, BH5 2DY

Bournemouth beach just 5 minutes walk from the school

**COURSES:** 

- CLASSIC COURSE

ACCOMMODATION:

RESIDENTIAL

#### **PUBLIC TRANSPORT INFORMATION:**

- Nearest airport: Gatwick 155km, Stansted 240km, Heathrow 155km
- Nearest rail station: Pokesdown Station 1.1km (13 min walk)
- High Speed train to London takes 1 hour and 50 minutes
- 10-minute walk from school to Boscombe Beach