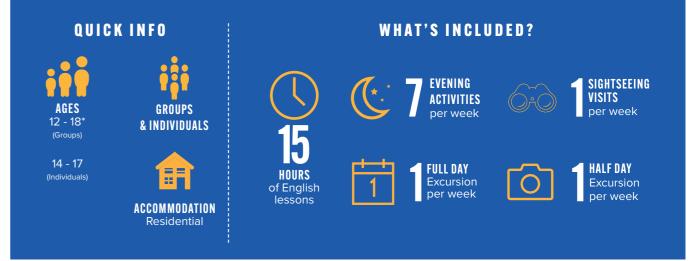

## WHAT'S INCLUDED:

#### TUITION

Students will take part in 15 hours of English language lessons per week. Lessons are topic based and designed to be fun, energetic and informative. They enable students to use their English in real world situations and increase their confidence.

#### ACTIVITIES We offer a variety of onsite activities including sports, arts and crafts and team games. Our activities provide opportunities for students to use the English they have learnt and make international friends.

### EXCURSIONS

Full and half day excursions allow students to really get to know the UK. We use major destinations such as London, Cambridge and Edinburgh as a classroom where students will find historic and cultural information through guided walking tours and visits to museums and other places of interest.