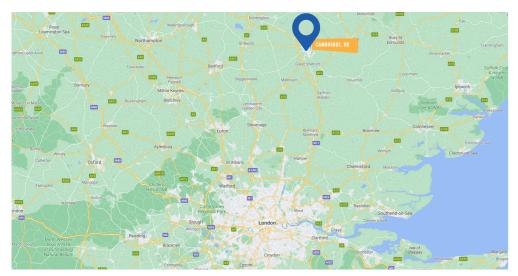

ADDRESS: CATS COLLEGE CAMBRIDGE, 1 HIGH STREET, CHESTERTON, CAMBRIDGE, CB4 1WR

exploring the vast array of historic sights on offer in the City of Cambridge

COURSES: - CLASSIC COURSE

ACCOMMODATION: RESIDENTIAL

## **PUBLIC TRANSPORT INFORMATION:**

- Nearest airport: Stansted 45km, Gatwick 150km, Heathrow 140km
- Nearest rail station: Cambridge 2.5km (30 minute walk)