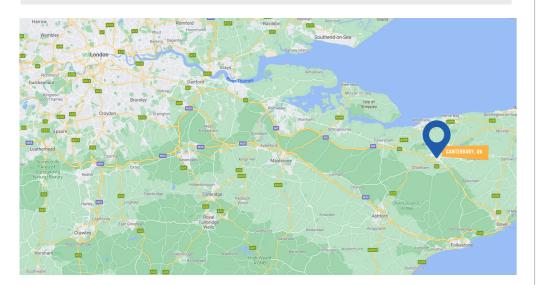

#### **PUBLIC TRANSPORT INFORMATION:**

- Nearest airport: Gatwick 110km, Stansted 131 km, Heathrow 145 km
- Nearest rail station: Canterbury East 1km (13 min walk), Canterbury West 1.5km (20 min walk)
- High Speed train to London only takes 1 hour
- 5-minute walk from school to city centre