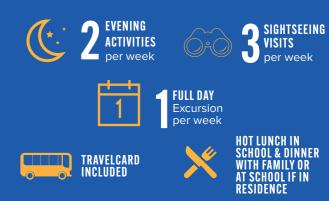

### WHAT'S INCLUDED:

TUITION

Students will take part in 15 hours of English language lessons per week. Lessons are topic based and designed to be fun, energetic and informative. They enable students to use their English in real world situations and increase their confidence.

ACTIVITIES We offer a variety of onsite activities including sports, arts and crafts and team games. Our activities provide opportunities for students to use the English they have learnt and make international friends.

#### EXCURSIONS

Full and half day excursions allow students to really get to know the UK. We use major destinations such as London, Cambridge and Brighton as a classroom where students will find historic and cultural information through guided walking tours and visits to museums and other places of interest.

#### CERTIFICATE

Each student will have their English level tested upon arrival and will be placed in a class accordingly. Students will receive a portfolio to store their work in as well as a certificate to take home with them as a record of their course with us.