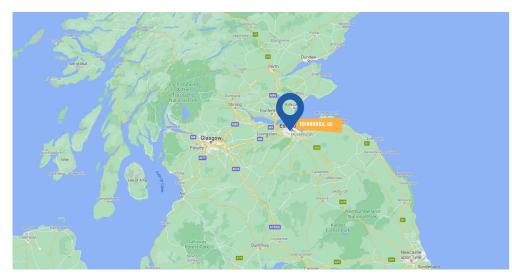

ADDRESS: MERCHISTON CAMPUS, 10 COLINTON ROAD, EDINBURGH, EH10 5DT

# **PUBLIC TRANSPORT INFORMATION:**

- Nearest airport: Edinburgh International Airport 20km, Glasgow Airport 95km
- Nearest rail station: Edinburgh Waverley 2.5km (30 min walk)
- 15 minutes from accommodation to City Centre by bus
- 15 minutes from accommodation to school on foot
- · Bus Pass included