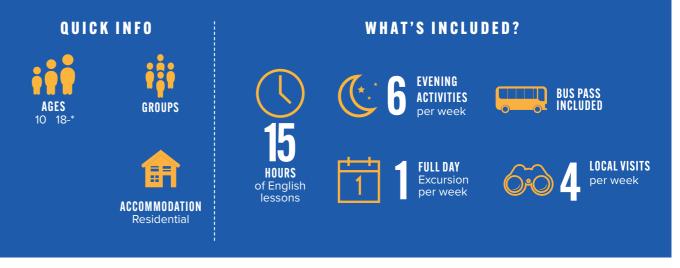

# **PUBLIC TRANSPORT INFORMATION:**

- Nearest airport: Edinburgh International Airport 20km, Glasgow Airport 95km
- Nearest rail station: Edinburgh Waverley 2.5km (30 min walk)
- 15 minutes from accommodation to City Centre by bus
- 15 minutes from accommodation to school on foot
- · Bus Pass included

### **TUITION**

Students will take part in 15 hours of English language lessons per week. Lessons are topic based and designed to be fun, energetic and informative. They enable students to use their English in real world situations and increase their confidence.

### **ACTIVITIES**

We offer a variety of activities including sports, arts and crafts and workshops. Our activities provide opportunities for students to use the English they have learnt in the classroom with their friends.

### **EXCURSIONS**

Full and half day excursions, as well as local visits allow students to really get to know the UK. Students can explore the historic city of Edinburgh on sightseeing tours. Destinations such as London become a classroom, where students will find historic and cultural information through guided walking tours.