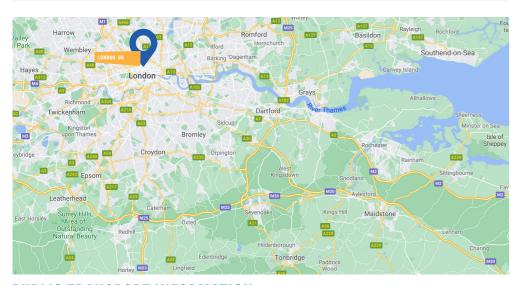

### **PUBLIC TRANSPORT INFORMATION:**

- Nearest airport: London City 14km, Heathrow 30km, Gatwick 47 km, Stansted 57km
- St Pancras International Station: 3km (10 mins by train)
- Nearest mainline Train Station: Kings Cross/St Pancras
- Nearest Underground Station: Holborn