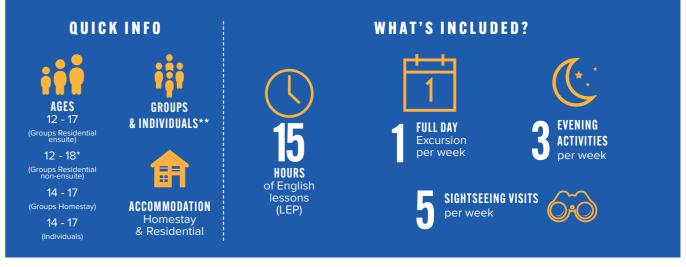

# WHAT'S INCLUDED:

#### **TUITION**

Students will take part in 15 hours of English language lessons per week.
Lessons are topic based and designed to be fun, energetic and informative.
They enable students to use their English in real world situations and increase their confidence.

#### **EXCURSIONS**

Full and half day excursions allow students to really get to know the UK. We use major destinations such as London, Cambridge and Brighton as a classroom where students will find historic and cultural information through guided walking tours and visits to museums and other places of interest.