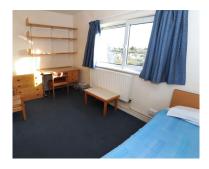

### The accommodation

| Total Capacity  | 500      | Television lounge                     |          |
|-----------------|----------|---------------------------------------|----------|
| Ensuite         | <b>⊘</b> | Kitchen for Group Leader use          |          |
| Standard        | 8        | Laundry - service wash                | 8        |
| Single          | <b>⊘</b> | Laundry - coin operated machines      | <b>✓</b> |
| Twin            | 8        | WiFi access for students              | <b>✓</b> |
| Multi-bed       | 8        | Computer Room                         | 8        |
| Towels provided | <b>⊘</b> | Max. ratio of showers/toilets to beds | 1:1      |
| Common room     | 8        |                                       |          |