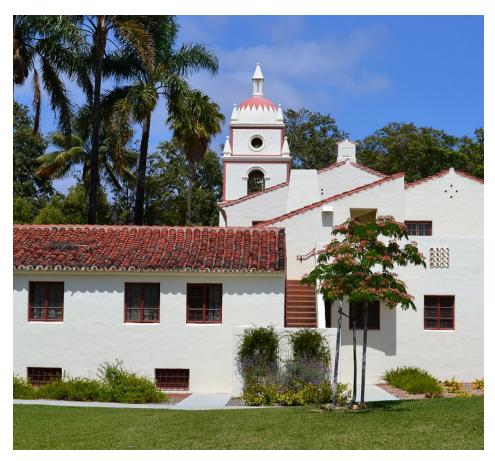

# California State University - Channel Islands

Located at the famous California State University, the Channel Islands Campus is situated in Camarillo in California, just an hour from downtown Los Angeles and only half an hour away from Malibu and the beautiful golden sands of Zuma Beach.

# **Centre Highlights**

- Located at the famous California State University, Channel Islands Campus
  just North of Malibu in Ventura County
- 45 kilometres from the beauiful golden sands of the popular Zuma Beach.
- Exciting programme of included and optional excursions to worldfamous attractions such as Universal Studios and Santa Monica
- Excellent modern sports facilities
- Single occupancy rooms with a suite-style shared bathroom (1:2), in university apartments on campus

### Stafford House Summer Information Sheet LOS ANGELES: California State University - Channel Islands