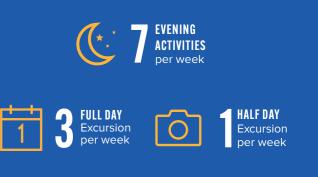

#### WHAT'S INCLUDED?

## WHAT'S INCLUDED:

#### TUITION

Students will take part in 15 hours of English language lessons per week. Lessons are topic based and designed to be fun, energetic and informative. They enable students to use their English in real world situations and increase their confidence.

ACTIVITIES We offer a variety of onsite activities including sports, arts and crafts and team games. Our activities provide opportunities for students to use the English they have learnt and make international friends.

EXCURSIONS

Full and half day excursions allow students to really get to know Los Angeles and the USA. We use popular destinations as a classroom where students will find historic and cultural information through guided walking tours and visits to museums and other places of interest.