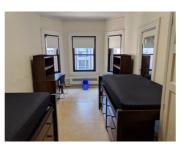

Student accomodation is in traditional style college dormitories with 2 students per room, with a shared

(Individuals)

**INDIVIDUALS** 

## ACCOMMODATION / FACILITIES

| Ensuite bathroom              | ×        | Towels provided                     | <b>⊘</b> |
|-------------------------------|----------|-------------------------------------|----------|
| Shared bathroom               | <b>②</b> | Kitchen for Group Leader Use        | <b>②</b> |
| Standard                      | <b>②</b> | Laundry - weekly service wash       | 8        |
| Single                        | ×        | Laundry – Self Service*             | <b>②</b> |
| Twin                          | <b>②</b> | WiFi access                         | <b>②</b> |
| Triple                        | <b>②</b> | Drink Making Facilities             | <b>②</b> |
| Television Lounge             | <b>⊘</b> | Swimming Pool                       | 8        |
| Common room                   | <b>⊘</b> | Coelliac / Special diets on request | <b>②</b> |
| Computer Room                 | 8        | Halal food on request               | 8        |
| Max. ratio of showers to beds | 1:6      | *Contactless Payment                |          |