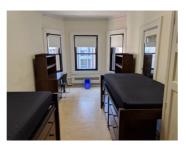

Student accommodation is in traditional style college dormitories with 2 students per room, with a shared bathroom.